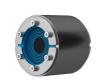

# Roxtec RS seal with SL

Penetration seal for a single cable or pipe.

The Roxtec RS with SL RS is a seal with metal sleeve for single cables or pipes. The entry seal has two halves with removable layers making it adaptable to cables and pipes of different sizes. The sleeve is welded to the structure.

### Structure of installation

Mounting type

Welding