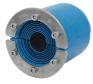

# Roxtec RS seal with SL

Penetration seal for a single cable or pipe.

The Roxtec RS with SL RS is a seal with metal sleeve for single cables or pipes. The entry seal has two halves with removable layers making it adaptable to cables and pipes of different sizes. The sleeve is welded to the structure.

### Structure of installation

Mounting type

Welding