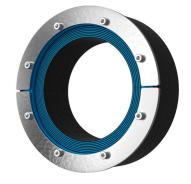

# Roxtec RS seal with SL

Penetration seal for a single cable or pipe.

The Roxtec RS with SL RS is a seal with metal sleeve for single cables or pipes. The entry seal has two halves with removable layers making it adaptable to cables and pipes of different sizes. The sleeve is welded to the structure.

### **Sealing components**